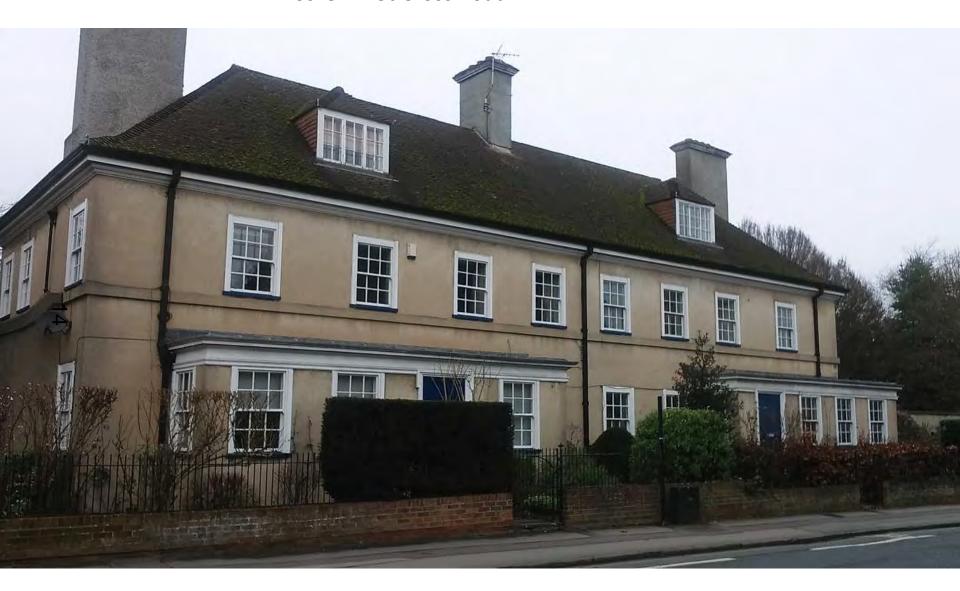

#### St Cross Road

Nos. 3-5 to be demolished (first terrace) & Nos. 7-11 to be retained (with white painted windows)

Nos. 3 – 5 St Cross Road

Nos. 7 St Cross Road

Nos. 9-11 St Cross Road

View towards listed Leslie Martin Building at junction of St Cross & Manor Rd