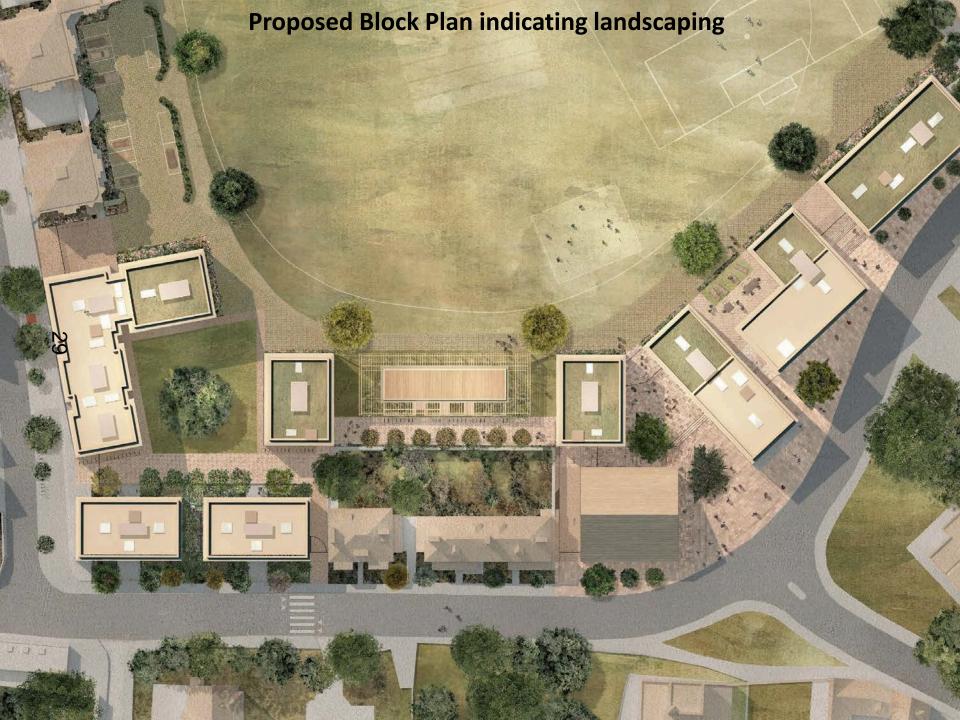

Road



View towards listed Leslie Martin Building at junction of St Cross & Manor Rd



#### listed Leslie Martin Building law library



#### Junction of Manor Road; listed Holywell Manor to RHS



View towards site from Manor Road; Leslie Martin building behind trees and Dellal to RHS





View down St Cross Road, Holywell Church to LHS



St Cross Road towards Longwall St



#### Holywell Church



The Dellal Building to be demolished



View from north towards the Dellal Building showing pines trees



Existing car parking area adjacent to the Dellal building



View from within the Master's Field of Pavilion, Veteran Beech tree, rear elevation of St Cross Rd and side elevation of Eastman House.



# Pavilion and view to rear of Dellal Building Keeble & Jesus College Squash Courts





#### Model of Proposed development



#### Proposed Street elevation of Jowett Walk

PROPOSED SITE WIDE SOUTH ELEVATION





#### Continued Proposed Street elevation of St Cross Rd



| King | Tripper. | -        | SHARRING     | Netes       | Wisi) We Long bill Architects                                      |