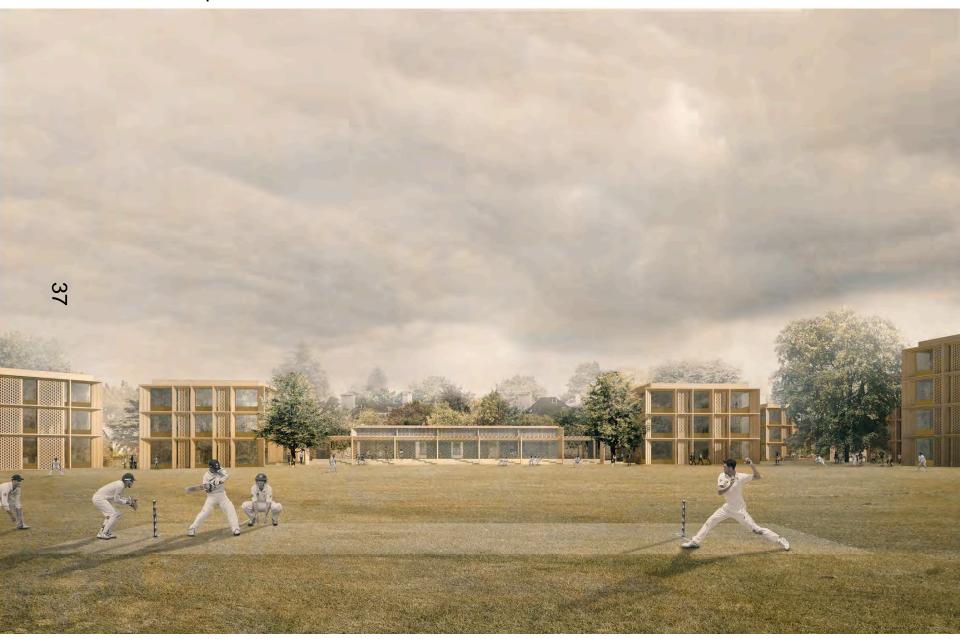

#### Holywell Church

The Dellal Building to be demolished

View from north towards the Dellal Building showing pines trees

Existing car parking area adjacent to the Dellal building

View from within the Master's Field of Pavilion, Veteran Beech tree, rear elevation of St Cross Rd and side elevation of Eastman House.

# Pavilion and view to rear of Dellal Building Keeble & Jesus College Squash Courts