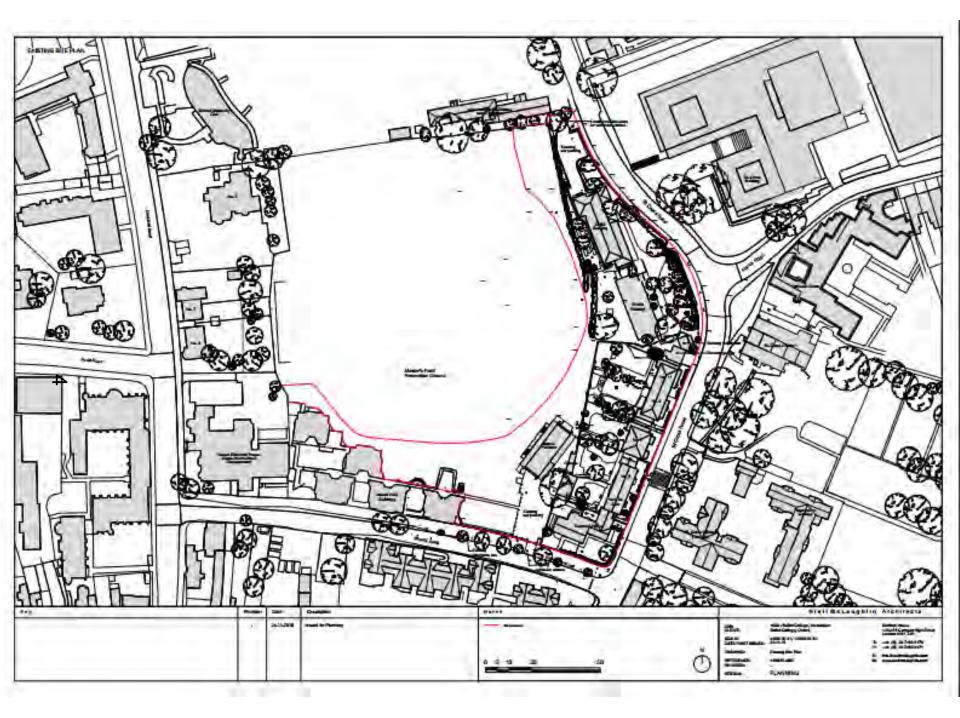

Proposed site from corner of Jowett Walk and St Cross Road

Eastman House to foreground and MJP student Blocks to rear

Tree, Telephone box and lamp to be removed. The latter under approvals 16/03047/LBD & 16/03046/FUL).