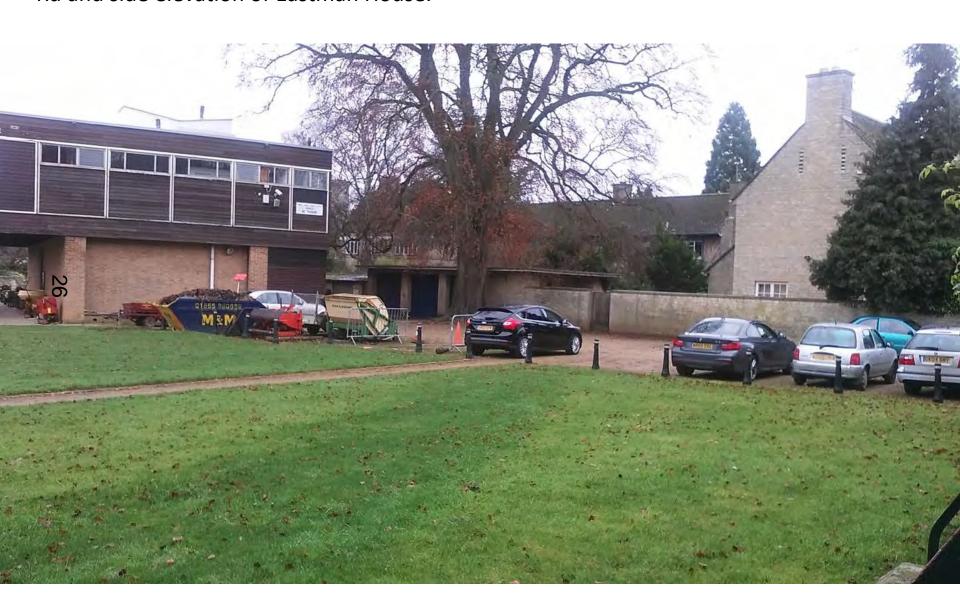

#### Holywell Church

The Dellal Building to be demolished

View from north towards the Dellal Building showing pines trees

Existing car parking area adjacent to the Dellal building

View from within the Master's Field of Pavilion, Veteran Beech tree, rear elevation of St Cross Rd and side elevation of Eastman House.