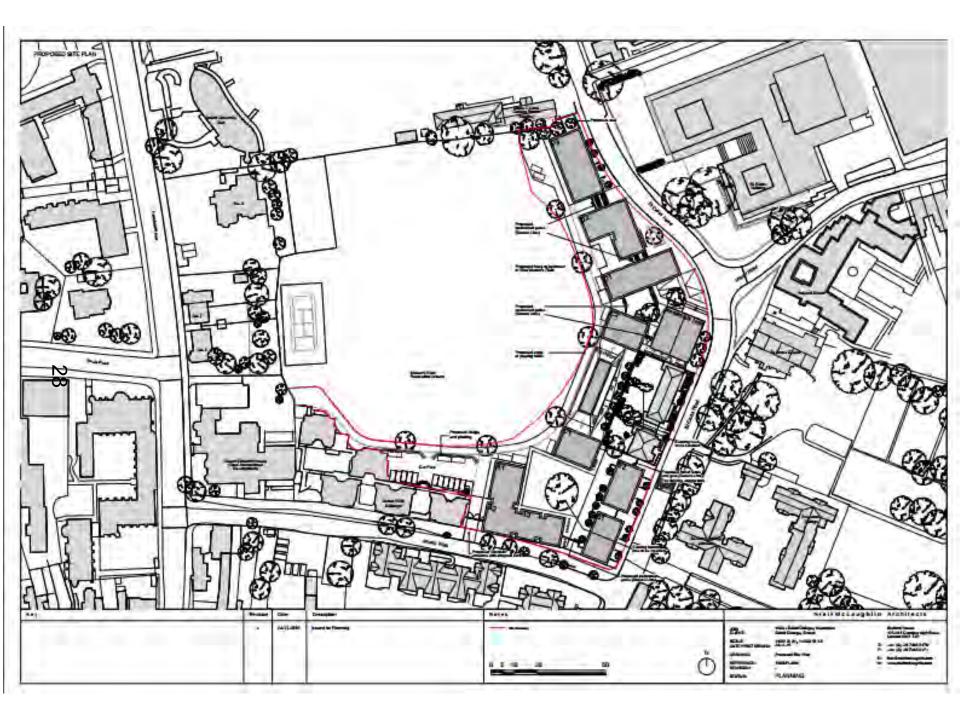

Proposed site from corner of Jowett Walk and St Cross Road

Eastman House to foreground and MJP student Blocks to rear

Tree, Telephone box and lamp to be removed. The latter under approvals 16/03047/LBD & 16/03046/FUL).