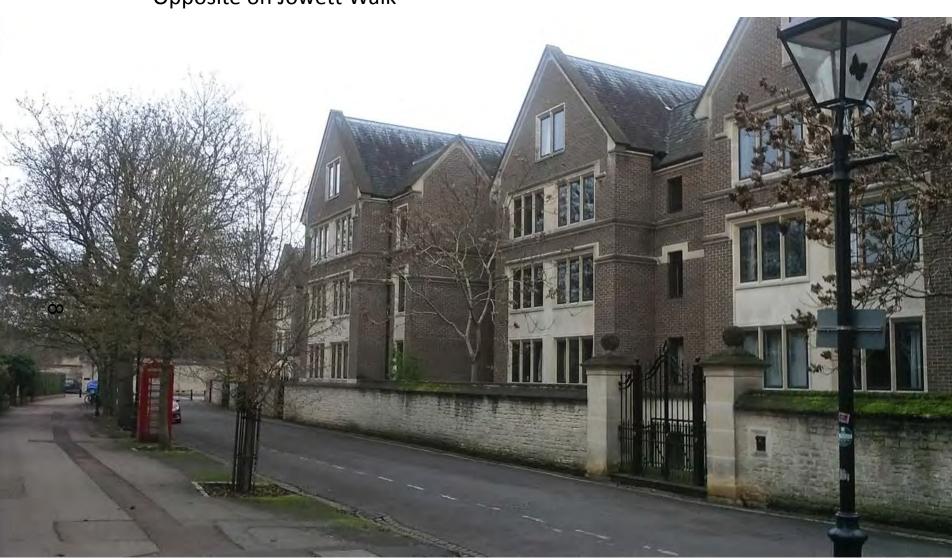

#### Opposite on Jowett Walk

Proposed site from corner of Jowett Walk and St Cross Road

Eastman House to foreground and MJP student Blocks to rear

Tree, Telephone box and lamp to be removed. The latter under approvals 16/03047/LBD & 16/03046/FUL).