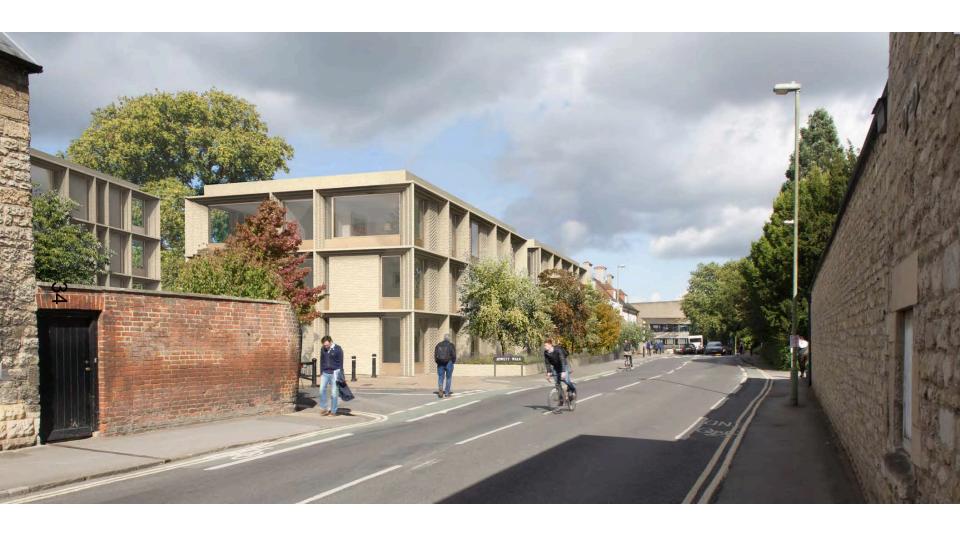

#### Verified view of St Cross Road at corner with Jowett Walk

Verified View of Assembly Hall and Blocks C2 & D1

Verified View of Blocks D3 & D2 from north down St Cross Street

Impression of view within the Master's Field