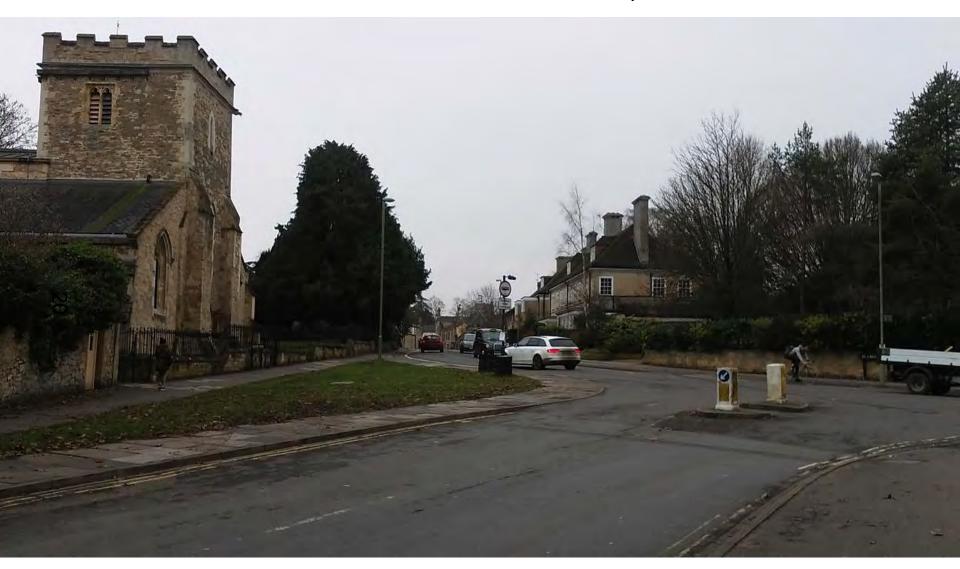

#### Junction of Manor Road; listed Holywell Manor to RHS

View towards site from Manor Road; Leslie Martin building behind trees and Dellal to RHS

View down St Cross Road, Holywell Church to LHS

St Cross Road towards Longwall St

#### Holywell Church

The Dellal Building to be demolished

View from north towards the Dellal Building showing pines trees

Existing car parking area adjacent to the Dellal building

View from within the Master's Field of Pavilion, Veteran Beech tree, rear elevation of St Cross Rd and side elevation of Eastman House.