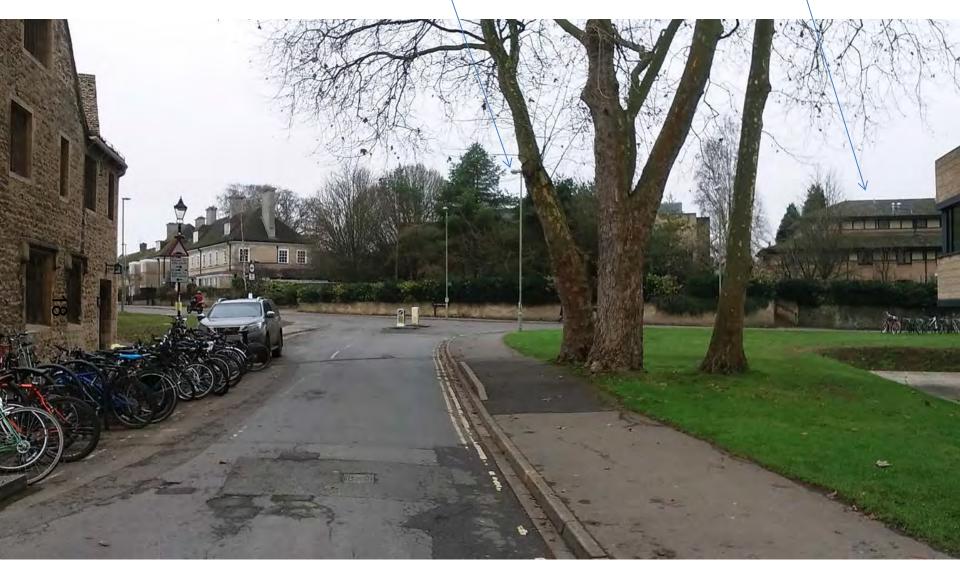

#### Junction of Manor Road; listed Holywell Manor to RHS

View towards site from Manor Road; Leslie Martin building behind trees and Dellal to RHS

View down St Cross Road, Holywell Church to LHS

St Cross Road towards Longwall St