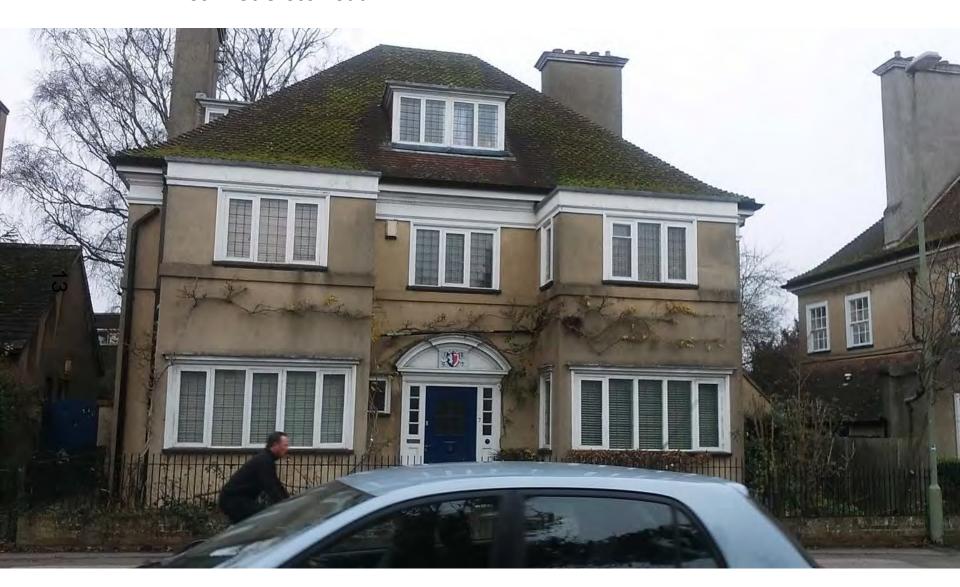

you need to have either requested it in advance, or hand in one of the available speaker forms, or speak to the clerk.
- Information on meeting protocol and conduct at the committee is set out in the Code of Practice.
- This is in the committee agenda just before the first planning application report.







Proposed site from corner of Jowett Walk and St Cross Road



Eastman House to foreground and MJP student Blocks to rear



Tree, Telephone box and lamp to be removed. The latter under approvals 16/03047/LBD & 16/03046/FUL).

#### Opposite on Jowett Walk



#### Opposite Corner of Jowett Walk



#### Eastman House



#### St Cross Road



Nos. 3-5 to be demolished (first terrace) & Nos. 7-11 to be retained (with white painted windows)

Nos. 3 – 5 St Cross Road



Nos. 7 St Cross Road



Nos. 9-11 St Cross Road



View towards listed Leslie Martin Building at junction of St Cross & Manor Rd



#### listed Leslie Martin Building law library



#### Junction of Manor Road; listed Holywell Manor to RHS



View towards site from Manor Road; Leslie Martin building behind trees and Dellal to RHS





View down St Cross Road, Holywell Church to LHS



St Cross Road towards Longwall St



#### Holywell Church



The Dellal Building to be demolished



View from north towards the Dellal Building showing pines trees



Existing car parking area adjacent to the Dellal building



View from within the Master's Field of Pavilion, Veteran Beech tree, rear elevation of St Cross Rd and side elevation of Eastman House.



# Pavilion and view to rear of Dellal Building Keeble & Jesus Coll