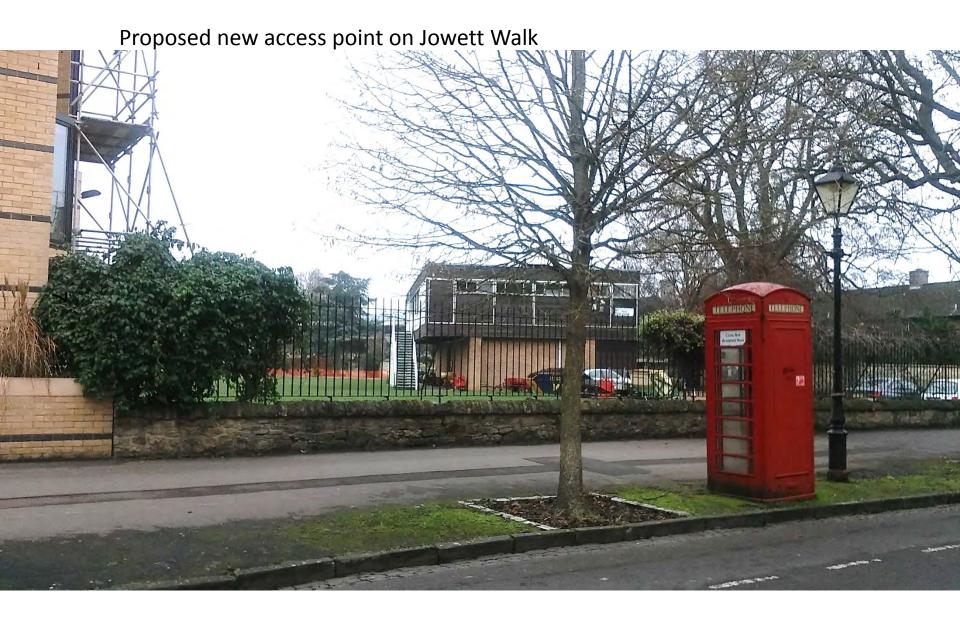

Proposed site from corner of Jowett Walk and St Cross Road

Eastman House to foreground and MJP student Blocks to rear

Tree, Telephone box and lamp to be removed. The latter under approvals 16/03047/LBD & 16/03046/FUL).