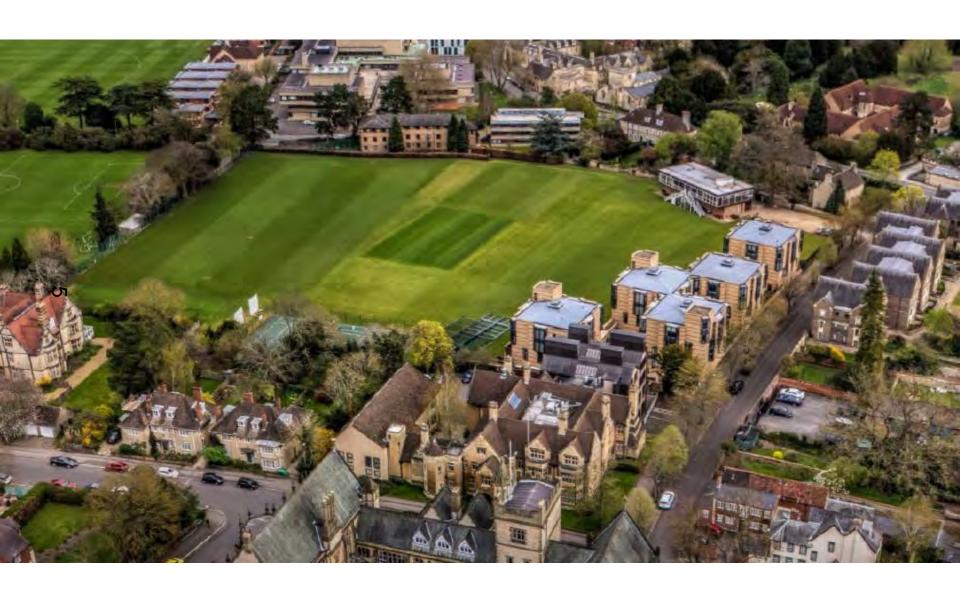

#### Holywell Church

The Dellal Building to be demolished

View from north towards the Dellal Building showing pines trees

Existing car parking area adjacent to the Dellal building

View from within the Master's Field of Pavilion, Veteran Beech tree, rear elevation of St Cross Rd and side elevation of Eastman House.

# Pavilion and view to rear of Dellal Building Keeble & Jesus College Squash Courts