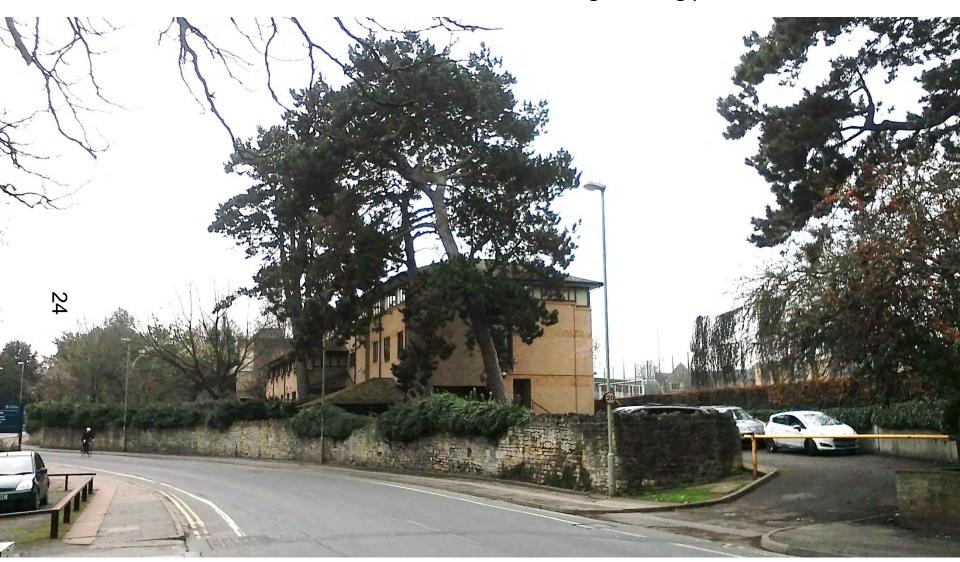

#### St Cross Road

Nos. 3-5 to be demolished (first terrace) & Nos. 7-11 to be retained (with white painted windows)

Nos. 3 – 5 St Cross Road

Nos. 7 St Cross Road

Nos. 9-11 St Cross Road

View towards listed Leslie Martin Building at junction of St Cross & Manor Rd

#### listed Leslie Martin Building law library