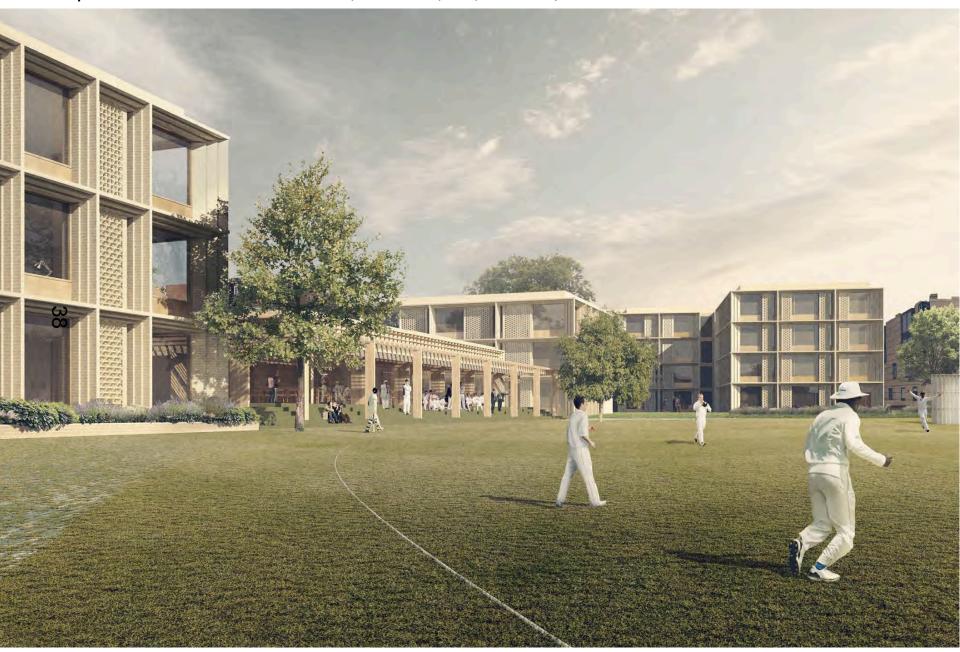

#### Verified view of St Cross Road at corner with Jowett Walk

Verified View of Assembly Hall and Blocks C2 & D1

Verified View of Blocks D3 & D2 from north down St Cross Street

Impression of view within the Master's Field

Impression of View of Block C2, Pavilion, C1, and A1/A2 from within the Master's Field

Impression from inside the Pavilion

C.E. Lloyd (1878) watercolour showing long barn at the north of the present site