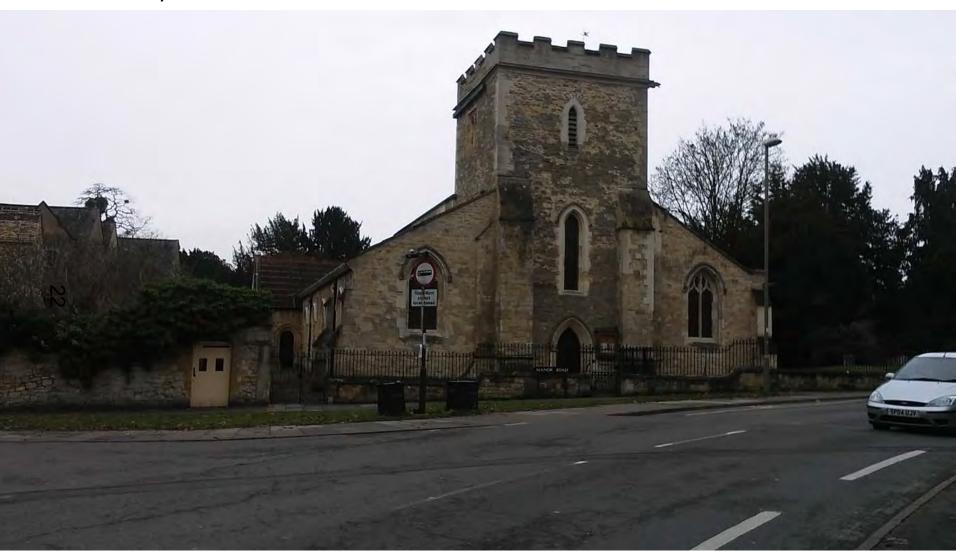

#### Holywell Church

The Dellal Building to be demolished

View from north towards the Dellal Building showing pines trees

Existing car parking area adjacent to the Dellal building

View from within the Master's Field of Pavilion, Veteran Beech tree, rear elevation of St Cross Rd and side elevation of Eastman House.