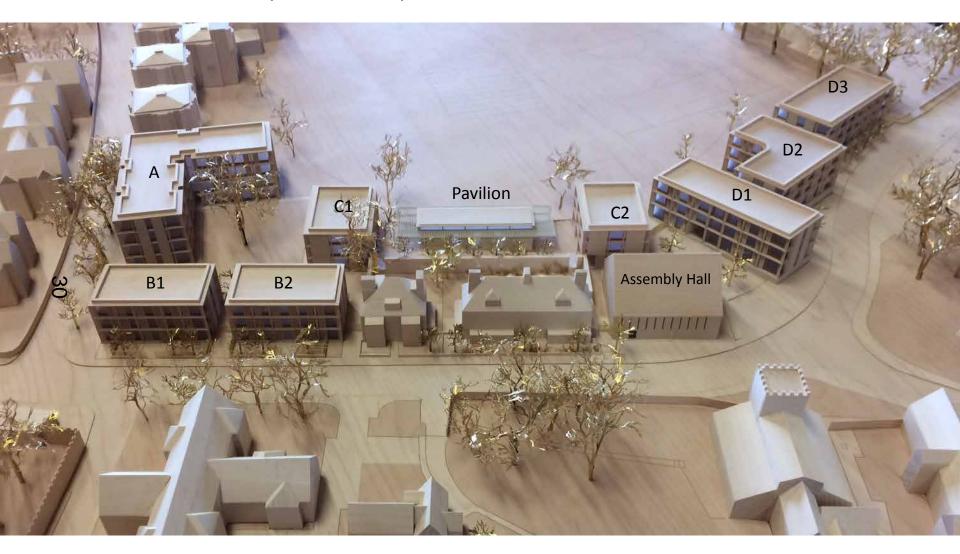

tin Building at junction of St Cross & Manor Rd



#### listed Leslie Martin Building law library



#### Junction of Manor Road; listed Holywell Manor to RHS



View towards site from Manor Road; Leslie Martin building behind trees and Dellal to RHS





View down St Cross Road, Holywell Church to LHS



St Cross Road towards Longwall St



#### Holywell Church



The Dellal Building to be demolished



View from north towards the Dellal Building showing pines trees



Existing car parking area adjacent to the Dellal building



View from within the Master's Field of Pavilion, Veteran Beech tree, rear elevation of St Cross Rd and side elevation of Eastman House.



# Pavilion and view to rear of Dellal Building Keeble & Jesus College Squash Courts





#### Model of Proposed development



#### Proposed Street elevation of Jowett Walk

PROPOSED SITE WIDE SOUTH ELEVATION





#### Continued Proposed Street elevation of St Cross Rd



| King | Tripper. | -        | SHARRING     | Netes       | Wisi) We Long bill Architects                                      |