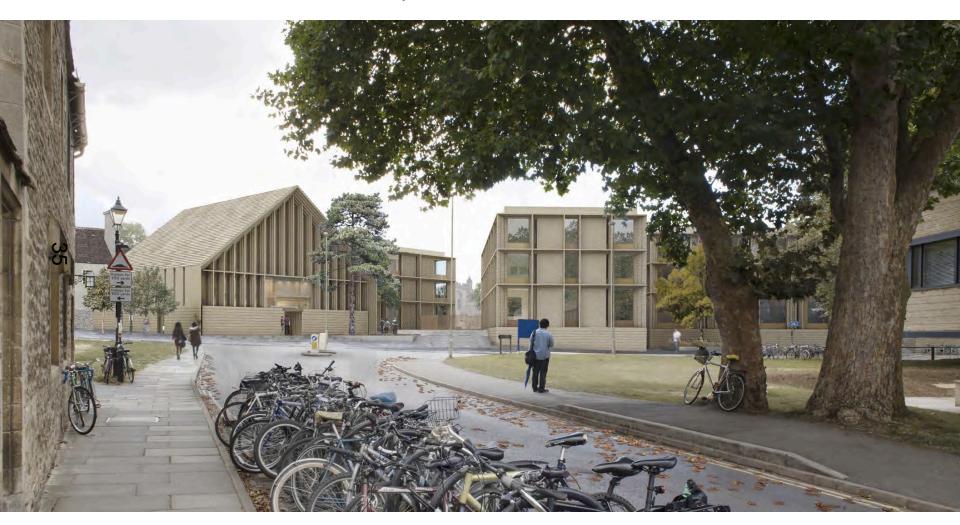

#### Verified view of St Cross Road at corner with Jowett Walk

Verified View of Assembly Hall and Blocks C2 & D1

Verified View of Blocks D3 & D2 from north down St Cross Street

Impression of view within the Master's Field