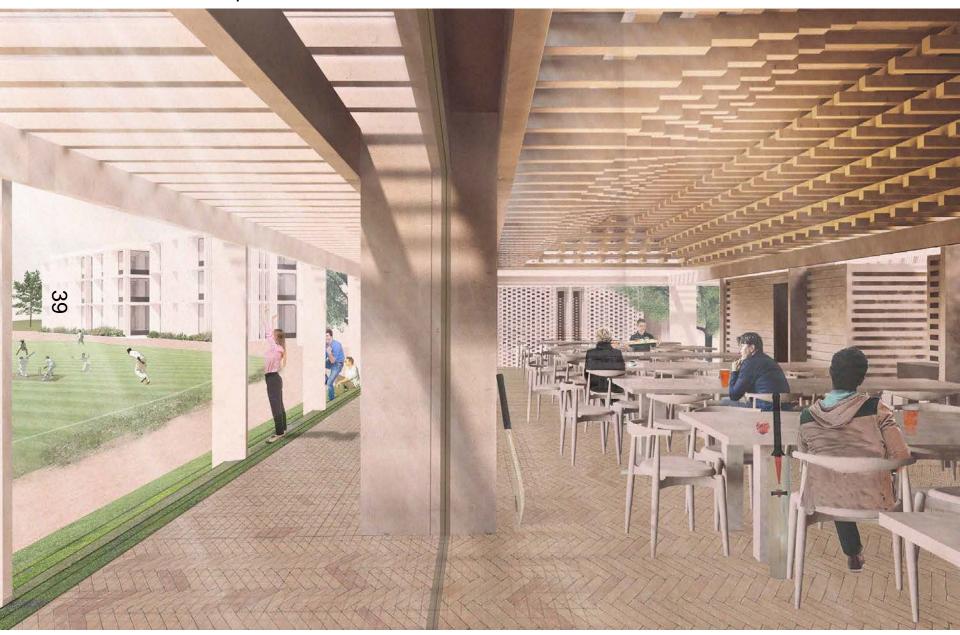

Impression of View of Block C2, Pavilion, C1, and A1/A2 from within the Master's Field

Impression from inside the Pavilion

C.E. Lloyd (1878) watercolour showing long barn at the north of the present site