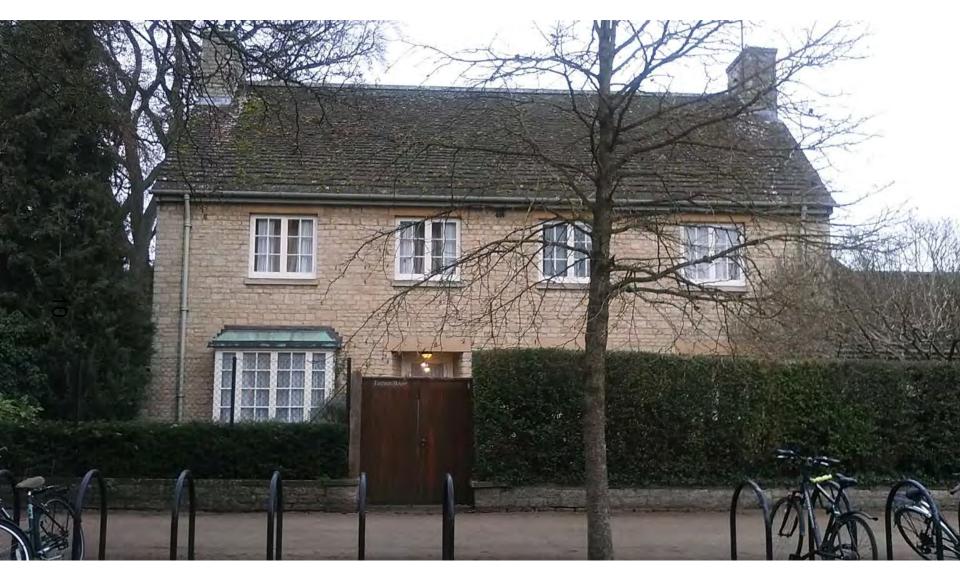

#### Eastman House

Proposed site from corner of Jowett Walk and St Cross Road

Eastman House to foreground and MJP student Blocks to rear

Tree, Telephone box and lamp to be removed. The latter under approvals 16/03047/LBD & 16/03046/FUL).