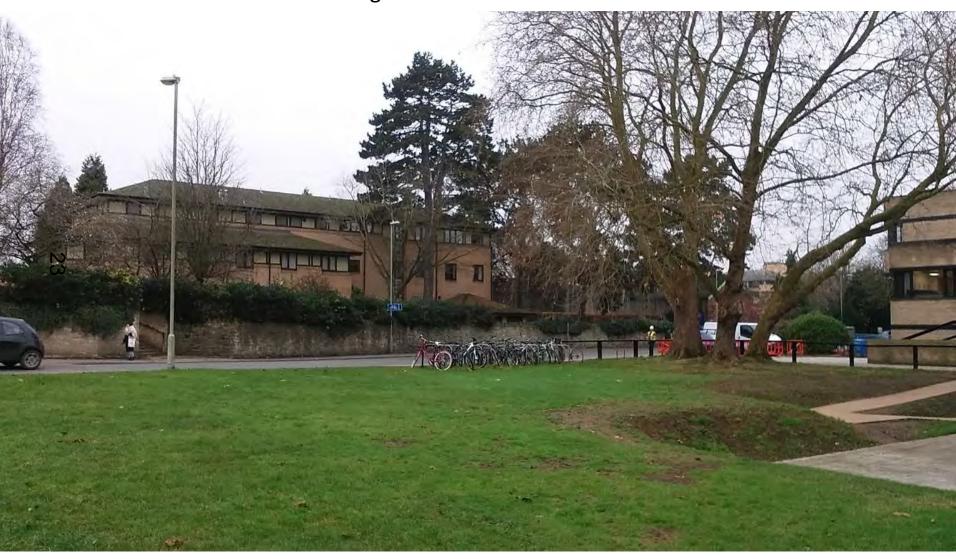

be removed. The latter under approvals 16/03047/LBD & 16/03046/FUL).

#### Opposite on Jowett Walk



#### Opposite Corner of Jowett Walk



#### Eastman House



#### St Cross Road



Nos. 3-5 to be demolished (first terrace) & Nos. 7-11 to be retained (with white painted windows)

Nos. 3 – 5 St Cross Road



Nos. 7 St Cross Road



Nos. 9-11 St Cross Road



View towards listed Leslie Martin Building at junction of St Cross & Manor Rd



#### listed Leslie Martin Building law library



#### Junction of Manor Road; listed Holywell Manor to RHS



View towards site from Manor Road; Leslie Martin building behind trees and Dellal to RHS





View down St Cross Road, Holywell Church to LHS



St Cross Road towards Longwall St



#### Holywell Church



The Dellal Building to be demolished



View from north towards the Dellal Building showing pines trees



Existing car parking area adjacent to the Dellal building



View from within the Master's Field of Pavilion, Veteran Beech tree, rear elevation of St Cross Rd and side elevation of Eastman House.



# Pavilion and view to rear of Dellal Building Keeble & Jesus College Squash Courts





#### Model of Proposed development



#### Proposed Street elevation of Jowett Walk

PROPOSED SITE WIDE SOUTH ELEVATION





#### Continued Proposed Street elevation of St Cross Rd



| King | Tripper. | -        | SHARRING     | Netes       | Wisi) We Long bill Architects                                      |