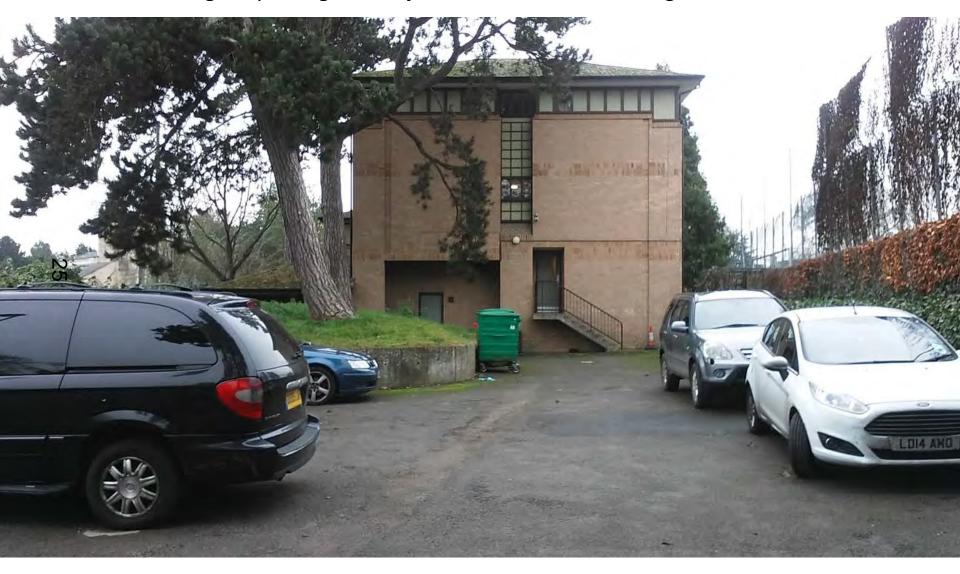

#### Holywell Church

The Dellal Building to be demolished

View from north towards the Dellal Building showing pines trees

Existing car parking area adjacent to the Dellal building

View from within the Master's Field of Pavilion, Veteran Beech tree, rear elevation of St Cross Rd and side elevation of Eastman House.