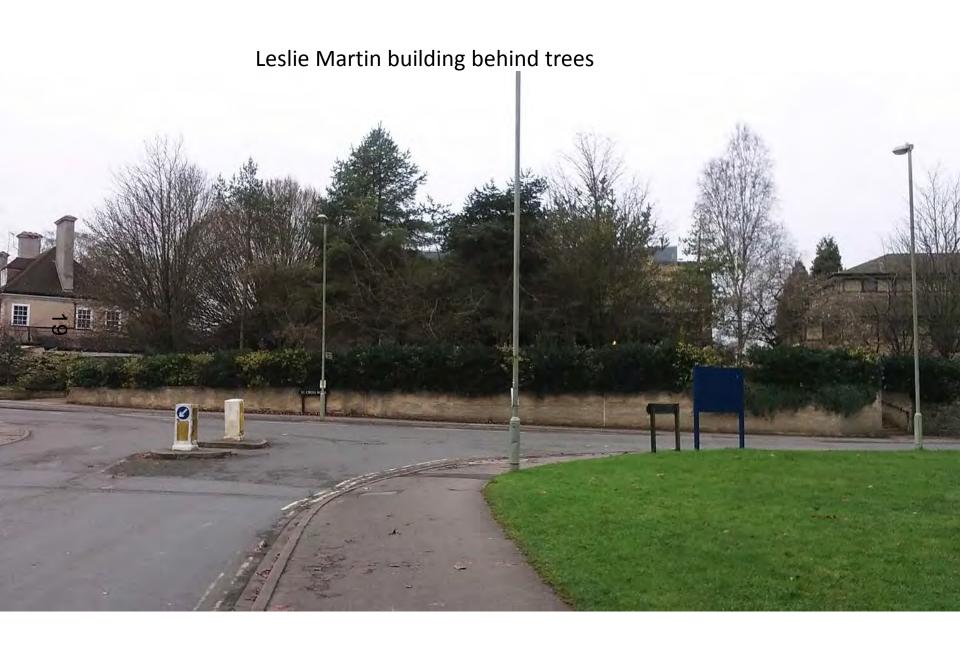

#### Junction of Manor Road; listed Holywell Manor to RHS

View towards site from Manor Road; Leslie Martin building behind trees and Dellal to RHS

View down St Cross Road, Holywell Church to LHS

St Cross Road towards Longwall St