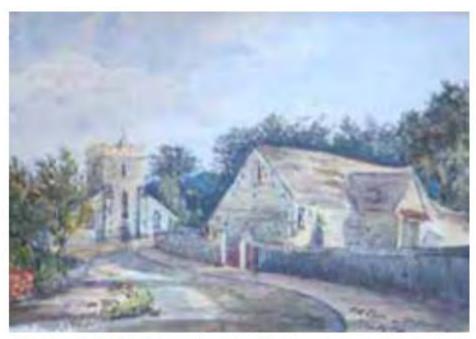

Impression of View of Block C2, Pavilion, C1, and A1/A2 from within the Master's Field

Impression from inside the Pavilion

C.E. Lloyd (1878) watercolour showing long barn at the north of the present site